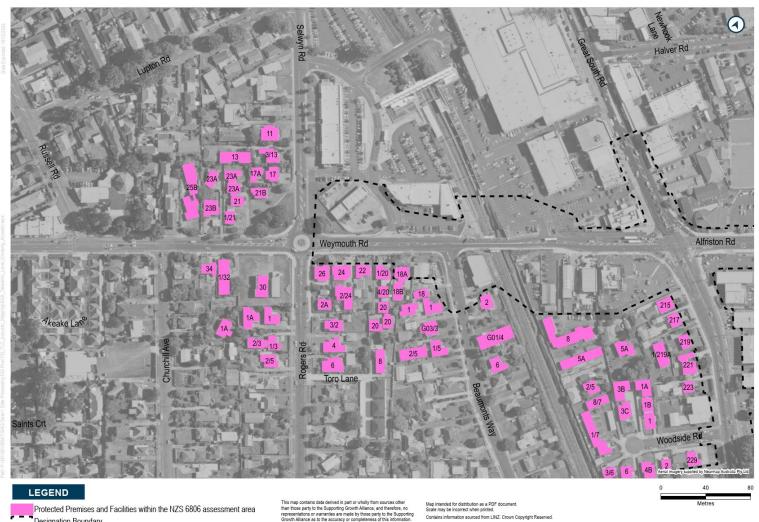

#### 27. Construction Noise Standards

(a) Construction noise shall be measured and assessed in accordance with NZS6803:1999 Acoustics – Construction Noise and shall comply with the noise standards set out in the following table as far as practicable:

**Table 27-1 Construction Noise Standards** 

| Day of week              | Time period                          | L <sub>Aeq(15min)</sub> | LAFmax |  |  |  |
|--------------------------|--------------------------------------|-------------------------|--------|--|--|--|
| Occupied activity se     | Occupied activity sensitive to noise |                         |        |  |  |  |
| Weekday                  | 0630h - 0730h                        | 55 dB                   | 75 dB  |  |  |  |
|                          | 0730h - 1800h                        | 70 dB                   | 85 dB  |  |  |  |
|                          | 1800h - 2000h                        | 65 dB                   | 80 dB  |  |  |  |
|                          | 2000h - 0630h                        | 45 dB                   | 75 dB  |  |  |  |
| Saturday                 | 0630h - 0730h                        | 45 dB                   | 75 dB  |  |  |  |
|                          | 0730h - 1800h                        | 70 dB                   | 85 dB  |  |  |  |
|                          | 1800h - 2000h                        | 45 dB                   | 75 dB  |  |  |  |
|                          | 2000h - 0630h                        | 45 dB                   | 75 dB  |  |  |  |
| Sunday and Public        | 0630h - 0730h                        | 45 dB                   | 75 dB  |  |  |  |
| Holidays                 | 0730h - 1800h                        | 55 dB                   | 85 dB  |  |  |  |
|                          | 1800h - 2000h                        | 45 dB                   | 75 dB  |  |  |  |
|                          | 2000h - 0630h                        | 45 dB                   | 75 dB  |  |  |  |
| Other occupied buildings |                                      |                         |        |  |  |  |
| All                      | 0730h – 1800h                        | 70 dB                   |        |  |  |  |
|                          | 1800h – 0730h                        | 75 dB                   |        |  |  |  |

### 29. Construction Noise and Vibration Management Plan (CNVMP)

- (a) A CNVMP shall be prepared by a Suitably Qualified and Experienced Person prior to the Start of Construction for a Stage of Work. A CNVMP shall be implemented during the Stage of Work to which it relates. The objective of the CNVMP is to provide a framework for the development and implementation of the Best Practicable Option for the management of construction noise and vibration effects to achieve the construction noise and vibration standards set out in Conditions 27 and 28 to the extent practicable.
- (b) To achieve the objective, the CNVMP shall be prepared in accordance with Annex E2 of the New Zealand Standard NZS6803:1999 'Acoustics Construction Noise' (NZS6803:1999) and shall as a minimum, address the following:
  - (i) description of the works and anticipated equipment/processes;
  - (ii) hours of operation, including times and days when construction activities would occur;
  - (iii) the construction noise and vibration standards for the project;
  - (iv) identification of receivers where noise and vibration standards apply;
  - (v) a hierarchy of management and mitigation options, including any requirements to limit night works and works during other sensitive times, including Sundays and public holidays as far as practicable;
  - (vi) methods and frequency for monitoring and reporting on construction noise and vibration;
  - (vii) procedures for communication and engagement with nearby residents and Stakeholders, including notification of proposed construction activities, the period of construction activities, and management of noise and vibration complaints;
  - (viii) contact details of the Project Liaison Person;
  - (ix) procedures for the regular training of the operators of construction equipment to minimise noise and vibration as well as expected construction site behaviours for all workers:
  - (x) procedures and requirements for the preparation of a Schedule to the CNVMP (Schedule) for those areas where compliance with the noise Condition 27 and/or vibration standards Condition 28 Category B will not be practicable;
  - (xi) identification of trigger levels for undertaking building condition surveys, which shall be Category B day time levels;
  - (xii) procedures and trigger levels for undertaking building condition surveys before and after works to determine whether any cosmetic or structural damage has occurred as a result of construction vibration;
  - (xiii) methodology and programme of desktop and field audits and inspections to be undertaken to ensure that CNVMP, Schedules and the Best Practicable Option for management of effects are being implemented; and
  - (xiv) requirements for review and update of the CNVMP.