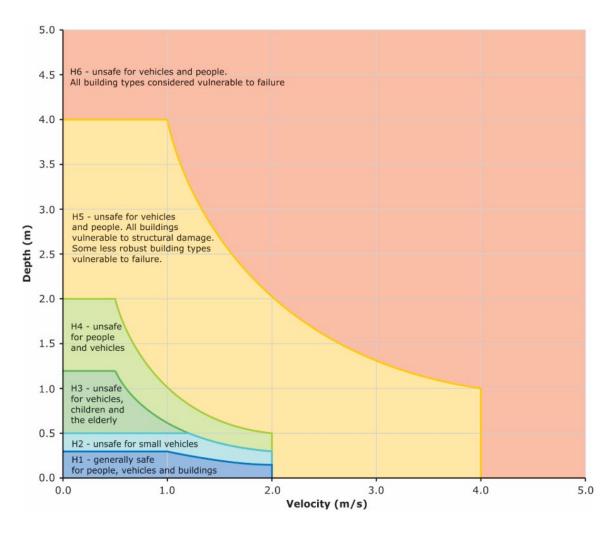

#### **Flood Hazard**

For the purpose of Condition 10:

- (a) AEP means Annual Exceedance Probability;
- (b) Existing Authorised Habitable Floor means the floor level of any room (floor) in a residential building which is authorised and exists at the time the outline plan is submitted, excluding a laundry, bathroom, toilet or any room used solely as an entrance hall, passageway or garage;
- (c) Flood Prone Area means a potential ponding areas that may flood in a 1% AEP event and commonly comprise of topographical depression areas. The areas can occur naturally or as a result of constructed features. Identification of a potential Flood Prone Area would be by an assessment of residual flood risk in a 1% AEP event (e.g. from blockage of the project stormwater network) on land outside and adjacent to the designation following the application of Conditions 10(a)(i)-(iv).
- (d) Maximum Probable Development is the design case for consideration of future flows allowing for development within a catchment that takes into account the maximum impervious surface limits of the current zone or if the land is zoned Future Urban in the AUP, the probable level of development arising from zone changes;
- (e) Pre-Project development means existing site condition prior to the project (including existing buildings and roadways); and
- (f) Post-Project development means site condition after the project has been completed (including existing and new buildings and roadways).

### 10. Flood Hazard

- (a) The project shall be designed to achieve the following flood risk outcomes beyond the boundary of the designation:
  - (i) no increase in flood levels in a 1% AEP event for Existing Authorised Habitable Floors that are already subject to flooding or have a freeboard less than 500mm:
  - (ii) no increase in flood levels in a 1% AEP for authorised community, commercial, industrial and network utility building floors existing at the time the Outline Plan is submitted that are already subject to flooding or have a freeboard less than 300mm;
  - (iii) maximum of 50mm increase in flood levels in a 1% AEP event outside and adjacent to the designation between the Pre-Project Development and Post-Project Development scenarios;
  - (iv) no increase of Flood Hazard Class for the main access to authorised habitable dwellings existing at time the Outline Plan is submitted. The assessment shall be undertaken for the 1% AEP rainfall event and reference the hazard class in accordance with Schedule 3 to these conditions; and
  - (v) no new flood prone areas.
- (b) Compliance with this condition shall be demonstrated in the Outline Plan, which shall include flood modelling of the Pre-Project Development and Post-Project Development 1% AEP flood levels (for Maximum Probable Development land use and including climate change).
- (c) Where:
  - (i) the flood risk outcomes in (a) can be achieved through alternative measures outside of the designation such as flood stop banks, flood walls, raising Existing Authorised Habitable Floor level and new overland flow paths; or
  - (ii) the outcomes are varied at a specific location(s) through agreement with the relevant landowner,