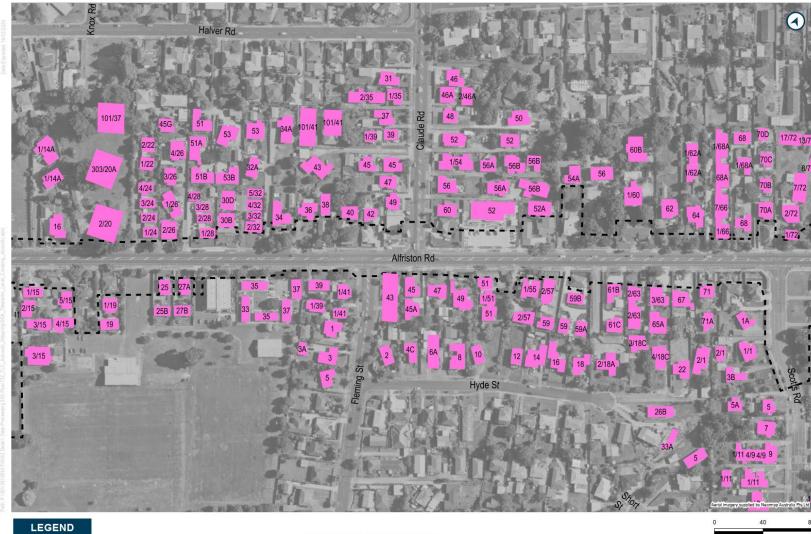

[#### – Council to allocate] Takaanini FTN – Weymouth, Alfriston and Great South Road Upgrades

| Designation Number  | [XXXX]                                                                                                                                                                 |  |
|---------------------|------------------------------------------------------------------------------------------------------------------------------------------------------------------------|--|
| Requiring Authority | Auckland Transport                                                                                                                                                     |  |
| Location            | Weymouth Road and Alfriston Road between Selwyn Road and Saralee Drive, and Great South Road between Halver Road and Myers Road.                                       |  |
| Lapse Date          | In accordance with section 184(1)(c) of the RMA, this designation shall lapse if not given effect to within 15 years from the date on which it is included in the AUP. |  |