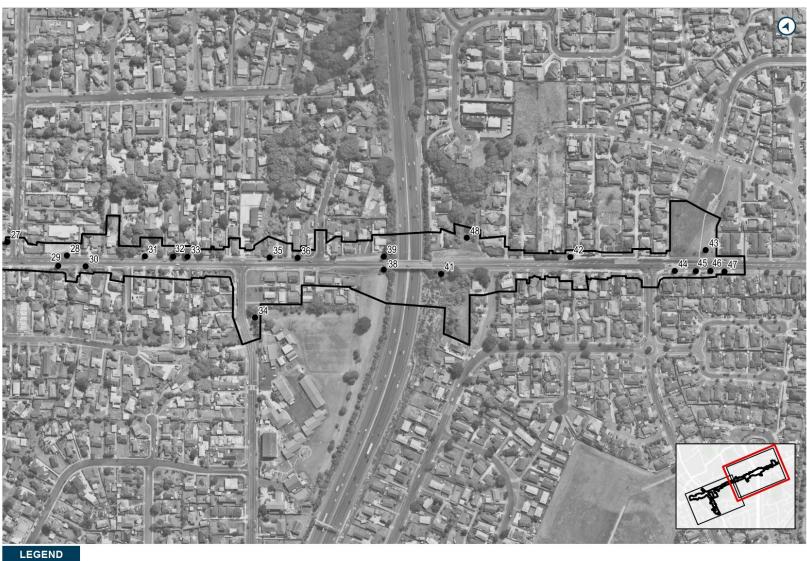

#### 27. Construction Noise Standards

(a) Construction noise shall be measured and assessed in accordance with NZS6803:1999 Acoustics – Construction Noise and shall comply with the noise standards set out in the following table as far as practicable:

**Table 27-1 Construction Noise Standards** 

| Day of week              | Time period                          | L <sub>Aeq(15min)</sub> | LAFmax |  |  |  |
|--------------------------|--------------------------------------|-------------------------|--------|--|--|--|
| Occupied activity se     | Occupied activity sensitive to noise |                         |        |  |  |  |
| Weekday                  | 0630h - 0730h                        | 55 dB                   | 75 dB  |  |  |  |
|                          | 0730h - 1800h                        | 70 dB                   | 85 dB  |  |  |  |
|                          | 1800h - 2000h                        | 65 dB                   | 80 dB  |  |  |  |
|                          | 2000h - 0630h                        | 45 dB                   | 75 dB  |  |  |  |
| Saturday                 | 0630h - 0730h                        | 45 dB                   | 75 dB  |  |  |  |
|                          | 0730h - 1800h                        | 70 dB                   | 85 dB  |  |  |  |
|                          | 1800h - 2000h                        | 45 dB                   | 75 dB  |  |  |  |
|                          | 2000h - 0630h                        | 45 dB                   | 75 dB  |  |  |  |
| Sunday and Public        | 0630h - 0730h                        | 45 dB                   | 75 dB  |  |  |  |
| Holidays                 | 0730h - 1800h                        | 55 dB                   | 85 dB  |  |  |  |
|                          | 1800h - 2000h                        | 45 dB                   | 75 dB  |  |  |  |
|                          | 2000h - 0630h                        | 45 dB                   | 75 dB  |  |  |  |
| Other occupied buildings |                                      |                         |        |  |  |  |
| All                      | 0730h – 1800h                        | 70 dB                   |        |  |  |  |
|                          | 1800h – 0730h                        | 75 dB                   |        |  |  |  |

### 29. Construction Noise and Vibration Management Plan (CNVMP)

- (a) A CNVMP shall be prepared by a Suitably Qualified and Experienced Person prior to the Start of Construction for a Stage of Work. A CNVMP shall be implemented during the Stage of Work to which it relates. The objective of the CNVMP is to provide a framework for the development and implementation of the Best Practicable Option for the management of construction noise and vibration effects to achieve the construction noise and vibration standards set out in Conditions 27 and 28 to the extent practicable.
- (b) To achieve the objective, the CNVMP shall be prepared in accordance with Annex E2 of the New Zealand Standard NZS6803:1999 'Acoustics Construction Noise' (NZS6803:1999) and shall as a minimum, address the following:
  - (i) description of the works and anticipated equipment/processes;
  - (ii) hours of operation, including times and days when construction activities would occur;
  - (iii) the construction noise and vibration standards for the project;
  - (iv) identification of receivers where noise and vibration standards apply;
  - (v) a hierarchy of management and mitigation options, including any requirements to limit night works and works during other sensitive times, including Sundays and public holidays as far as practicable;
  - (vi) methods and frequency for monitoring and reporting on construction noise and vibration;
  - (vii) procedures for communication and engagement with nearby residents and Stakeholders, including notification of proposed construction activities, the period of construction activities, and management of noise and vibration complaints;
  - (viii) contact details of the Project Liaison Person;
  - (ix) procedures for the regular training of the operators of construction equipment to minimise noise and vibration as well as expected construction site behaviours for all workers:
  - (x) procedures and requirements for the preparation of a Schedule to the CNVMP (Schedule) for those areas where compliance with the noise Condition 27 and/or vibration standards Condition 28 Category B will not be practicable;
  - (xi) identification of trigger levels for undertaking building condition surveys, which shall be Category B day time levels;
  - (xii) procedures and trigger levels for undertaking building condition surveys before and after works to determine whether any cosmetic or structural damage has occurred as a result of construction vibration;
  - (xiii) methodology and programme of desktop and field audits and inspections to be undertaken to ensure that CNVMP, Schedules and the Best Practicable Option for management of effects are being implemented; and
  - (xiv) requirements for review and update of the CNVMP.