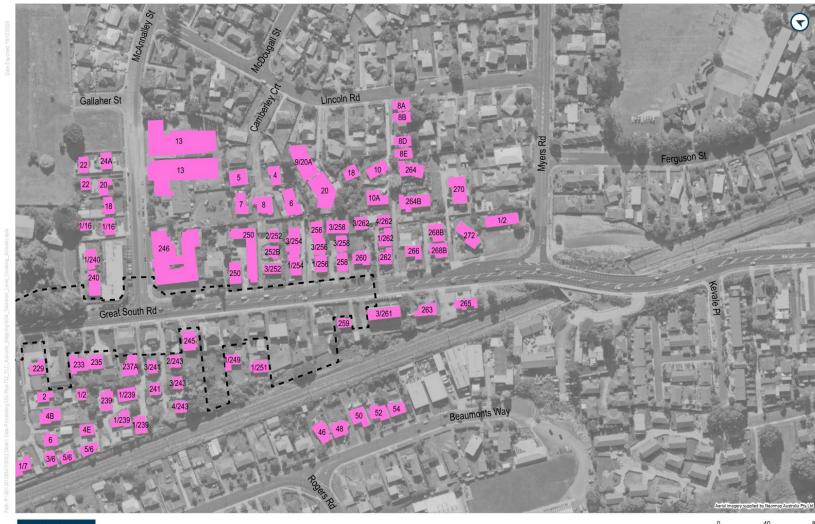

[#### – Council to allocate] Takaanini FTN – Weymouth, Alfriston and Great South Road Upgrades

| Designation Number  | [XXXX]                                                                                                                                                                 |  |
|---------------------|------------------------------------------------------------------------------------------------------------------------------------------------------------------------|--|
| Requiring Authority | Auckland Transport                                                                                                                                                     |  |
| Location            | Weymouth Road and Alfriston Road between Selwyn Road and Saralee Drive, and Great South Road between Halver Road and Myers Road.                                       |  |
| Lapse Date          | In accordance with section 184(1)(c) of the RMA, this designation shall lapse if not given effect to within 15 years from the date on which it is included in the AUP. |  |